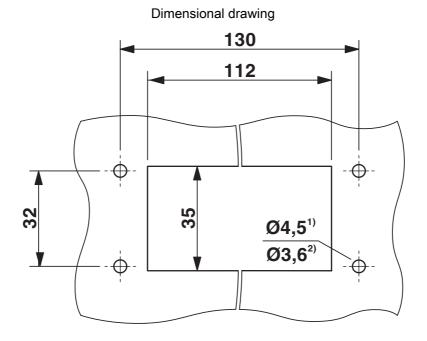

| Width of the assembly cutout  | 35 mm  |
|-------------------------------|--------|
| Length of the assembly cutout | 112 mm |

### Drawings

Dimensional drawing

Dimensional drawing

Mounting cutout

1) when M4 screws are used

2) when self-tapping Torx® screws are used (Torx<sup>®</sup> 20, M4)

1423228

https://www.phoenixcontact.com/us/products/1423228