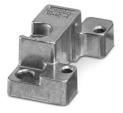

ECLASS

|        | ECLASS-11.0 | 27440202 |
|--------|-------------|----------|
|        | ECLASS-13.0 | 27440202 |
| ETIM   |             |          |
|        | ETIM 8.0    | EC000437 |
| UNSPSC |             |          |
|        | UNSPSC 21.0 | 31261500 |

1423228

https://www.phoenixcontact.com/us/products/1423228

# 

### Environmental product compliance

| China RoHS | Environmentally friendly use period: unlimited = EFUP-e |
|------------|---------------------------------------------------------|
|            | No hazardous substances above threshold values          |

1423228

https://www.phoenixcontact.com/us/products/1423228



Accessories

HC-B-AF - Panel-mount flange

1686533 https://www.phoenixcontact.com/us/products/1686533

Panel-mount flange for HEAVYCON ADVANCE housing



### HC-B-AF-SET - Panel-mount flange

1604638 https://www.phoenixcontact.com/us/products/1604638



Panel-mount flange for HEAVYCON ADVANCE housing, set consisting of: 2 panel-mount flanges with 4 self-tapping screws (M4,  $Torx^{\textcircled{B}}$ ) and 4 fan-type washers

1423228

https://www.phoenixcontact.com/us/products/1423228



HC-B 24-TMS-SD-IP50 - Protective cover

#### 1690765

https://www.phoenixcontact.com/us/products/1690765



Protective cover B24, with clip locking, protective cover material: PA, height: 31.2 mm, seal: no, with lanyard

### HC-B 24-TMS-SD-IP66 - Protective cover

1411520 https://www.phoenixcontact.com/us/products/1411520



HEAVYCON ADVANCE, IP66, B24 protective cover for panel mounting side, with screw locking, with retaining cord, diameter of retaining c