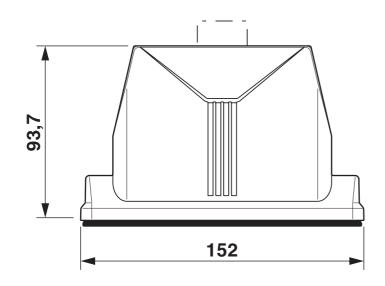

### Dimensions

| Dimensional drawing     | $ \begin{array}{c} 130 \\ 112 \\ \hline 9 $ |
|-------------------------|---------------------------------------------------------------------------------------------------------------------------------------------------------------------------------------------------------------------------------------------------------------------------------------------------------------------------------------------------------------------------------------------------------------------------------------------------------------------------------------------------------------------------------------------------------------------------------------------------------------------------------------------------------------------------------------------------------------------------------------------------------------------------------------------------------------------------------------------------------------------------------------------------------------------------------------------------------------------------------------------------------------------------------------------------------------------------------------------------------------------------------------------------------------------------------------------------------------------------------------------------------------------------------------------------------------------------------------------------------------------------------------------------------------------------------------------------------------------------------------------------------------------------------------------------------------------------------------------------------------------------------------------------------------------------------------------------------------------------------------------------------------------------------------------------------------------------------------------------------------------------------------------------------------------------------------------------------------------------------------------------------------------------------------------------------------------------------------------------------------------------------------------------------------------------------------------------------------------------------------------------------------------------------------------------------------------------------------------------------------------------------------------------------------------------------------------------------------------------------------------------------------------------------------------------------------------------------------------------------------------------------------------------------------------------------------------------------------------------------------------------------------------------------------------------------------------------------------------------------------------------------------------------------------------------------------------------------------------------------------------------------------------------------------------------------------------------------------------------------------------------------------------------------------------------------------------------------------------------------------------------------------------------------------------------------------------------------------------------------------------------------------------------------------------------------------------------------------------------------------------------------------------------------------------------------------------------------------------------------------------------------------------------------------------------------------------------------------------------------------------------------------------------------------------------------------------------------------------------------------------------------------------------------------------------------------------------------------------------------------------------------------------------------------------------------------------------------------------------------------------------------------------------------------------------------------------------------------------------------------------------------|
| Width                   | 57 mm                                                                                                                                                                                                                                                                                                                                                                                                                                                                                                                                                                                                                                                                                                                                                                                                                                                                                                                                                                                                                                                                                                                                                                                                                                                                                                                                                                                                                                                                                                                                                                                                                                                                                                                                                                                                                                                                                                                                                                                                                                                                                                                                                                                                                                                                                                                                                                                                                                                                                                                                                                                                                                                                                                                                                                                                                                                                                                                                                                                                                                                                                                                                                                                                                                                                                                                                                                                                                                                                                                                                                                                                                                                                                                                                                                                                                                                                                                                                                                                                                                                                                                                                                                                                                                                   |
| Height                  | 93.7 mm                                                                                                                                                                                                                                                                                                                                                                                                                                                                                                                                                                                                                                                                                                                                                                                                                                                                                                                                                                                                                                                                                                                                                                                                                                                                                                                                                                                                                                                                                                                                                                                                                                                                                                                                                                                                                                                                                                                                                                                                                                                                                                                                                                                                                                                                                                                                                                                                                                                                                                                                                                                                                                                                                                                                                                                                                                                                                                                                                                                                                                                                                                                                                                                                                                                                                                                                                                                                                                                                                                                                                                                                                                                                                                                                                                                                                                                                                                                                                                                                                                                                                                                                                                                                                                                 |
| Length                  | 152 mm                                                                                                                                                                                                                                                                                                                                                                                                                                                                                                                                                                                                                                                                                                                                                                                                                                                                                                                                                                                                                                                                                                                                                                                                                                                                                                                                                                                                                                                                                                                                                                                                                                                                                                                                                                                                                                                                                                                                                                                                                                                                                                                                                                                                                                                                                                                                                                                                                                                                                                                                                                                                                                                                                                                                                                                                                                                                                                                                                                                                                                                                                                                                                                                                                                                                                                                                                                                                                                                                                                                                                                                                                                                                                                                                                                                                                                                                                                                                                                                                                                                                                                                                                                                                                                                  |
| Installation dimensions |                                                                                                                                                                                                                                                                                                                                                                                                                                                                                                                                                                                                                                                                                                                                                                                                                                                                                                                                                                                                                                                                                                                                                                                                                                                                                                                                                                                                                                                                                                                                                                                                                                                                                                                                                                                                                                                                                                                                                                                                                                                                                                                                                                                                                                                                                                                                                                                                                                                                                                                                                                                                                                                                                                                                                                                                                                                                                                                                                                                                                                                                                                                                                                                                                                                                                                                                                                                                                                                                                                                                                                                                                                                                                                                                                                                                                                                                                                                                                                                                                                                                                                                                                                                                                                                         |