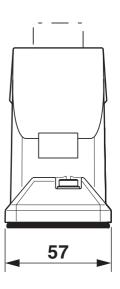

### Dimensions

| Dimensional drawing     | $ \begin{array}{c} 130 \\ 112 \\ \hline 9 $ |
|-------------------------|---------------------------------------------------------------------------------------------------------------------------------------------------------------------------------------------------------------------------------------------------------------------------------------------------------------------------------------------------------------------------------------------------------------------------------------------------------------------------------------------------------------------------------------------------------------------------------------------------------------------------------------------------------------------------------------------------------------------------------------------------------------------------------------------------------------------------------------------------------------------------------------------------------------------------------------------------------------------------------------------------------------------------------------------------------------------------------------------------------------------------------------------------------------------------------------------------------------------------------------------------------------------------------------------------------------------------------------------------------------------------------------------------------------------------------------------------------------------------------------------------------------------------------------------------------------------------------------------------------------------------------------------------------------------------------------------------------------------------------------------------------------------------------------------------------------------------------------------------------------------------------------------------------------------------------------------------------------------------------------------------------------------------------------------------------------------------------------------------------------------------------------------------------------------------------------------------------------------------------------------------------------------------------------------------------------------------------------------------------------------------------------------------------------------------------------------------------------------------------------------------------------------------------------------------------------------------------------------------------------------------------------------------------------------------------------------------------------------------------------------------------------------------------------------------------------------------------------------------------------------------------------------------------------------------------------------------------------------------------------------------------------------------------------------------------------------------------------------------------------------------------------------------------------------------------------------------------------------------------------------------------------------------------------------------------------------------------------------------------------------------------------------------------------------------------------------------------------------------------------------------------------------------------------------------------------------------------------------------------------------------------------------------------------------------------------------------------------------------------------------------------------------------------------------------------------------------------------------------------------------------------------------------------------------------------------------------------------------------------------------------------------------------------------------------------------------------------------------------------------------------------------------------------------------------------------------------------------------------------------------------------|
| Width                   | 57 mm                                                                                                                                                                                                                                                                                                                                                                                                                                                                                                                                                                                                                                                                                                                                                                                                                                                                                                                                                                                                                                                                                                                                                                                                                                                                                                                                                                                                                                                                                                                                                                                                                                                                                                                                                                                                                                                                                                                                                                                                                                                                                                                                                                                                                                                                                                                                                                                                                                                                                                                                                                                                                                                                                                                                                                                                                                                                                                                                                                                                                                                                                                                                                                                                                                                                                                                                                                                                                                                                                                                                                                                                                                                                                                                                                                                                                                                                                                                                                                                                                                                                                                                                                                                                                                                   |
| Height                  | 93.7 mm                                                                                                                                                                                                                                                                                                                                                                                                                                                                                                                                                                                                                                                                                                                                                                                                                                                                                                                                                                                                                                                                                                                                                                                                                                                                                                                                                                                                                                                                                                                                                                                                                                                                                                                                                                                                                                                                                                                                                                                                                                                                                                                                                                                                                                                                                                                                                                                                                                                                                                                                                                                                                                                                                                                                                                                                                                                                                                                                                                                                                                                                                                                                                                                                                                                                                                                                                                                                                                                                                                                                                                                                                                                                                                                                                                                                                                                                                                                                                                                                                                                                                                                                                                                                                                                 |
| Length                  | 152 mm                                                                                                                                                                                                                                                                                                                                                                                                                                                                                                                                                                                                                                                                                                                                                                                                                                                                                                                                                                                                                                                                                                                                                                                                                                                                                                                                                                                                                                                                                                                                                                                                                                                                                                                                                                                                                                                                                                                                                                                                                                                                                                                                                                                                                                                                                                                                                                                                                                                                                                                                                                                                                                                                                                                                                                                                                                                                                                                                                                                                                                                                                                                                                                                                                                                                                                                                                                                                                                                                                                                                                                                                                                                                                                                                                                                                                                                                                                                                                                                                                                                                                                                                                                                                                                                  |
| Installation dimensions |                                                                                                                                                                                                                                                                                                                                                                                                                                                                                                                                                                                                                                                                                                                                                                                                                                                                                                                                                                                                                                                                                                                                                                                                                                                                                                                                                                                                                                                                                                                                                                                                                                                                                                                                                                                                                                                                                                                                                                                                                                                                                                                                                                                                                                                                                                                                                                                                                                                                                                                                                                                                                                                                                                                                                                                                                                                                                                                                                                                                                                                                                                                                                                                                                                                                                                                                                                                                                                                                                                                                                                                                                                                                                                                                                                                                                                                                                                                                                                                                                                                                                                                                                                                                                                                         |